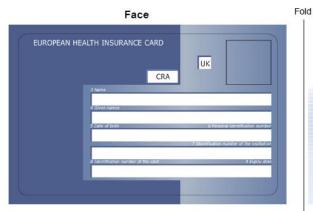

## GHIC (NI alternative design), CRA EHIC, CRA EHIC (students), Legacy EHICs:

Reverse