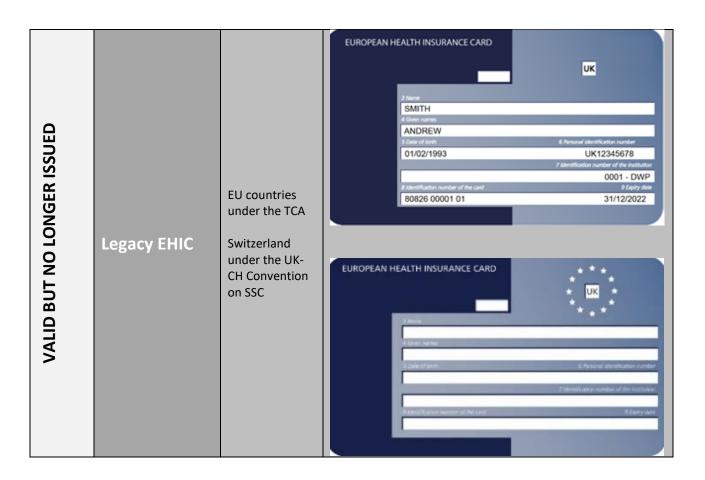

# Images of all valid UK entitlement documents

|                            |                                    | Validity                                                                                                                                | Design                                                                                                                                                                                                                                                                                                                                                                                                                                                                                                                                                                                                                                                                                                                                                                                                                                                                                                                                                                                                                                                                                                                                                                                                                                                                                                                                                                                                                                                                                                                                                                                                                                                                                                                                                                                                                                                                                                                                                                                                                                                                                                                         |
|----------------------------|------------------------------------|-----------------------------------------------------------------------------------------------------------------------------------------|--------------------------------------------------------------------------------------------------------------------------------------------------------------------------------------------------------------------------------------------------------------------------------------------------------------------------------------------------------------------------------------------------------------------------------------------------------------------------------------------------------------------------------------------------------------------------------------------------------------------------------------------------------------------------------------------------------------------------------------------------------------------------------------------------------------------------------------------------------------------------------------------------------------------------------------------------------------------------------------------------------------------------------------------------------------------------------------------------------------------------------------------------------------------------------------------------------------------------------------------------------------------------------------------------------------------------------------------------------------------------------------------------------------------------------------------------------------------------------------------------------------------------------------------------------------------------------------------------------------------------------------------------------------------------------------------------------------------------------------------------------------------------------------------------------------------------------------------------------------------------------------------------------------------------------------------------------------------------------------------------------------------------------------------------------------------------------------------------------------------------------|
| ISSUED BY THE NHS BSA (UK) | GHIC<br>(standard<br>design)       | EU countries<br>under the TCA                                                                                                           | UK GLOBAL HEALTH INSURANCE CARD  Name  Given names  Date of birth Personal identification number of the institution  identification oumber of the card Expiry date                                                                                                                                                                                                                                                                                                                                                                                                                                                                                                                                                                                                                                                                                                                                                                                                                                                                                                                                                                                                                                                                                                                                                                                                                                                                                                                                                                                                                                                                                                                                                                                                                                                                                                                                                                                                                                                                                                                                                             |
|                            | GHIC (NI<br>alternative<br>design) | Switzerland<br>under the UK-<br>CH Convention<br>on SSC                                                                                 | UK GLOBAL HEALTH INSURANCE CARD  SMITH  ANDREW  01.02/1993  UK12345678  0001 - DWP  80826 00001 01  31/12/2022                                                                                                                                                                                                                                                                                                                                                                                                                                                                                                                                                                                                                                                                                                                                                                                                                                                                                                                                                                                                                                                                                                                                                                                                                                                                                                                                                                                                                                                                                                                                                                                                                                                                                                                                                                                                                                                                                                                                                                                                                 |
|                            | CRA EHIC                           | EU and EFTA<br>countries under<br>the Withdrawal<br>Agreement                                                                           | SMITH ANDREW Total Street Stre |
|                            | CRA EHIC<br>(students)             | Country of study (EU or EFTA) under the Withdrawal Agreement  EU countries under the TCA  Switzerland under the UK-CH Convention on SSC | EUROPEAN HEALTH INSURANCE CARD  CRA  3 Name SMITH 4 Given names ANDREW 5 Center of birth  01/02/1993  UK12345678 FR 7 Identification number of the institution 0001 - DWP 8 Identification number of the card 9 (spring date 80826 00001 01  31/12/2022                                                                                                                                                                                                                                                                                                                                                                                                                                                                                                                                                                                                                                                                                                                                                                                                                                                                                                                                                                                                                                                                                                                                                                                                                                                                                                                                                                                                                                                                                                                                                                                                                                                                                                                                                                                                                                                                        |