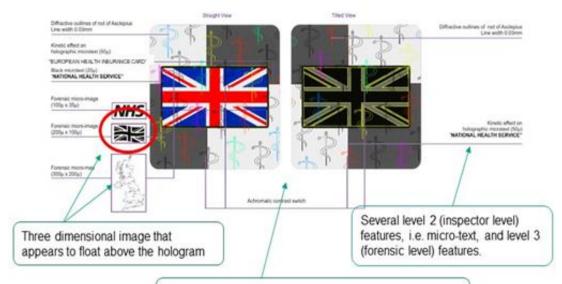

## **Details of security hologram design**

Two main switching features as the hologram is tilted using e-beam technology which is difficult to replicate.