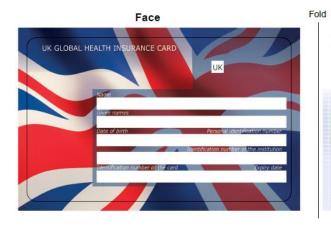

|



## **Details of security hologram design**



Two main switching features as the hologram is tilted using e-beam technology which is difficult to replicate.

## **Details of card specifications**

## GHIC (standard design):



Reverse

#### THIS IS NOT A PROOF OF IDENTITY

- · This card may not cover the full cost of treatment abroad.
- Make sure you have valid travel insurance.
- This card is not valid for private treatment and is not proof of entitlement to NHS services in the UK.

Should you need to make a claim on your return home: Contact Overseas Healthcare Services. Tel: 0191 218 1999 (Mon-Fri 8-6)

**Got a question?** For more information on your healthcare entitlements abroad and information about where this card is valid, go to *www.gov.uk* 

If found please return to: PO Box 854 Newcastle upon Tyne NE99 2DE

#### Colour Specification

Litho Colours to Face:

4 colour process

Litho Colours to Reverse:

3 colour process + PMS 300 (used as a cyan replacement)

Screen Colours to Face:

NI/A

Screen Col